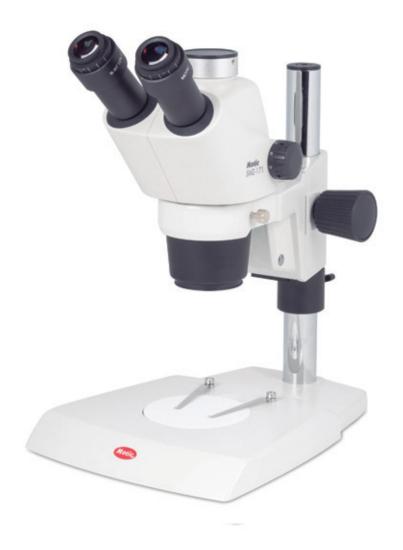

## SMZ-171-TP

| Optical system          | Greenough                                      |
|-------------------------|------------------------------------------------|
| Observation tube        | Trinocular head                                |
| Inclination             | 45° inclined                                   |
| Trinocular light split  | Fixed 50:50                                    |
| Interpupillary distance | 52-75mm                                        |
| Diopter adjustment      | On both eyepieces, +/- 5 diopter               |
| Eyepieces               | Widefield N-WF10X/23mm with diopter adjustment |
| Objectives system       | Zoom, ratio 6.7:1                              |
| Objectives              | 0.75X~5X                                       |
| Working distance        | 110mm                                          |
| Stand type              | Pole type stand without illumination           |
| Head holder             | For Ø32mm column and Ø76mm head                |
| Focus mechanism         | Coarse focusing system with tension adjustment |
| Focusing stroke         | 49mm                                           |
| Accessories included    | Dust cover, black/white stage plate            |
| Dimensions LxWxH        | 303x239x370mm                                  |
| Base                    | 303x239mm                                      |
| Column/Arm              | Height 290mm, Ø32mm                            |
| Net weight              | 5.7kg                                          |
|                         |                                                |