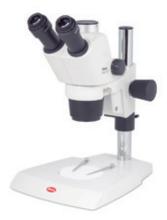

## SMZ-171-TP

| Optical system          | Greenough                                      |
|-------------------------|------------------------------------------------|
| Observation tube        | Trinocular head                                |
| Inclination             | 45° inclined                                   |
| Trinocular light split  | Fixed 50:50                                    |
| Interpupillary distance | 52-75mm                                        |
| Diopter adjustment      | On both eyepieces, +/- 5 diopter               |
| Eyepieces               | Widefield N-WF10X/23mm with diopter adjustment |
| Objectives system       | Zoom, ratio 6.7:1                              |
| Objectives              | 0.75X~5X                                       |
| Working distance        | 110mm                                          |
| Stand type              | Pole type stand without illumination           |
| Head holder             | For Ø32mm column and Ø76mm head                |
| Focus mechanism         | Coarse focusing system with tension adjustment |
| Focusing stroke         | 49mm                                           |
| Accessories included    | Dust cover, black/white stage plate            |
| Dimensions LxWxH        | 303x239x370mm                                  |
| Base                    | 303x239mm                                      |
| Column/Arm              | Height 290mm, Ø32mm                            |
| Net weight              | 5.7kg                                          |
|                         |                                                |