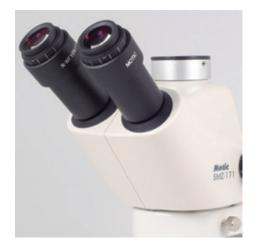

## SMZ-171-TP

| Optical system          | Greenough                                      |
|-------------------------|------------------------------------------------|
| Observation tube        | Trinocular head                                |
| Inclination             | 45° inclined                                   |
| Trinocular light split  | Fixed 50:50                                    |
| Interpupillary distance | 52-75mm                                        |
| Diopter adjustment      | On both eyepieces, +/- 5 diopter               |
| Eyepieces               | Widefield N-WF10X/23mm with diopter adjustment |
| Objectives system       | Zoom, ratio 6.7:1                              |
| Objectives              | 0.75X~5X                                       |
| Working distance        | 110mm                                          |
| Stand type              | Pole type stand without illumination           |
| Head holder             | For Ø32mm column and Ø76mm head                |
| Focus mechanism         | Coarse focusing system with tension adjustment |
| Focusing stroke         | 49mm                                           |
| Accessories included    | Dust cover, black/white stage plate            |
| Dimensions LxWxH        | 303x239x370mm                                  |
| Base                    | 303x239mm                                      |
| Column/Arm              | Height 290mm, Ø32mm                            |
| Net weight              | 5.7kg                                          |
|                         |                                                |