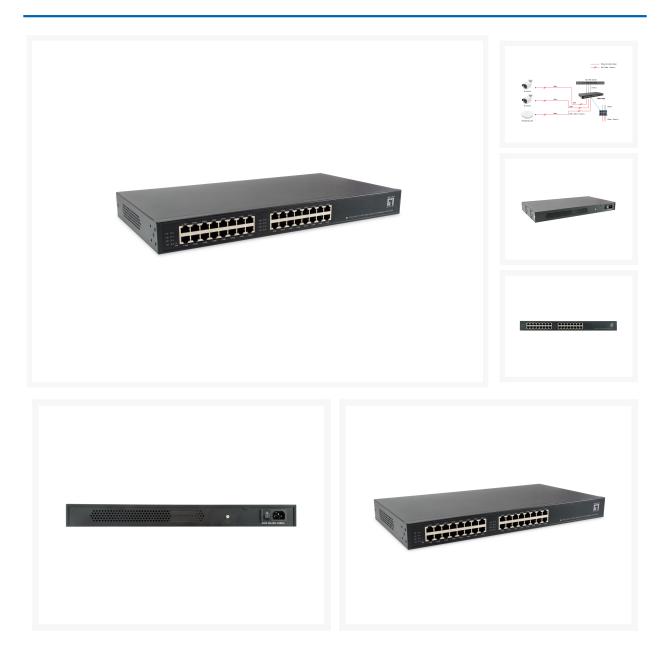

## POH-1620, 16-Port High Power PoE Midspan Hub, Budget: 400W, up to 30W per port

**Product Images** 

- Auto-detection and protection of non-standard PoE devices
- 10/100 /1000 Mbps wire speed transmission and reception
- Total PoE power budget: 400W, up to 30W per port

## Description

LevelOne POH-1620 16 GE PoE Hub is equipped with 16 RJ-45 ports featuring PoE function to eliminate the bulky power cable need while implementing your network infrastructure thus allowing greater flexibility in the locating of network devices and significantly decreasing installation casts. Easy to Use the compact 19", IU rack-mountable design enables the switch to be easily located in a server room in order to centralize power management and simplify network integration for various applications. For all the functions featured in POH-1620 users can get the benefits of flexible network solutions that can simplify the installation of wireless access points, IP cameras, IP phone and other devices or applications in the network.