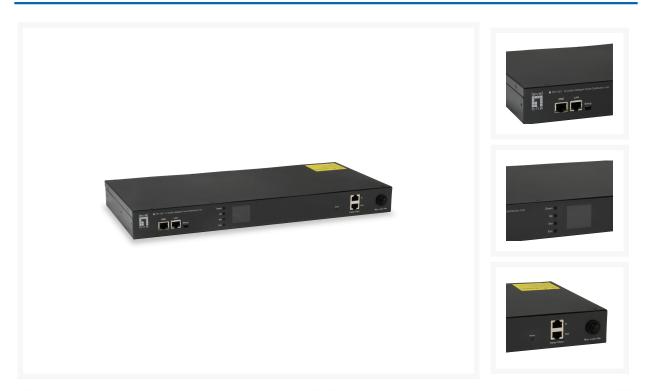

# **IPS-1201E 12-Outlet Intelligent Power Distribution**

#### **Short Description**

- Hourly-based current statistics for analysis and diagnosis
- Alarms for power failure by relay output
- Management: web browser, SNMP, SSH and Hyper Terminal
- Network Security: TLS and SSH
- Power on/off control on each port
- Access Control: Access Control List (ACL) / RADIUS
- Power protection: overvoltage / overcurrent

#### **Description**

IPS-1201 series is a Power Distribution Unit (PDU) which fitted with multiple outputs designed to distribute electric power, It offers a real-time remote load monitoring of connected equipment and a individual outlet power control for remote power recycling, manage power-on or power-off sequencing of equipment.IPS-1201 series provide reliable power distribution coupled with remote power and environmental monitoring via network interface to view power, temperature and humidity levels via Web browser, and receive SNMP-based and email alerts whenconditions exceed defined thresholds. IPS-1201 series own the PIPS/POPS technology which delivers a more accurate level of data center power monitoring.