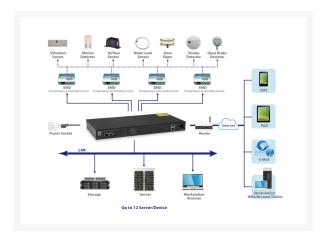

#### **Description**

IPS-1201 series is a Power Distribution Unit (PDU) which fitted with multiple outputs designed to distribute electric power, It offers a real-time remote load monitoring of connected equipment and a individual outlet power control for remote power recycling, manage power-on or power-off sequencing of equipment.IPS-1201 series provide reliable power distribution coupled with remote power and environmental monitoring via network interface to view power, temperature and humidity levels via Web browser, and receive SNMP-based and email alerts whenconditions exceed defined thresholds. IPS-1201 series own the PIPS/POPS technology which delivers a more accurate level of data center power monitoring.