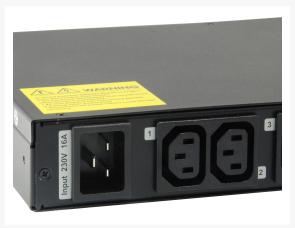

## **Additional Information**

| Color                  | Black                                                                                          |
|------------------------|------------------------------------------------------------------------------------------------|
| EAN                    | 4015867205372                                                                                  |
| Model Number           | IPS-1201E                                                                                      |
| Operating humidity     | 20% RH ~ 80% RH                                                                                |
| Operating temperature  | 0°C ~ 50°C                                                                                     |
| Package Contents       | IPS-1201E Power Cord Quick Installation Guide<br>Resource CD (User Manual, QIG)                |
| Dimensions (W x D x H) | 431.6 x 200 x 42 mm                                                                            |
| Product weight (kg)    | 3                                                                                              |
| Power input            | 200-240V AC (IPS-1201E),Max. Load: 16A IEC 320<br>C13: 10A Each unit NEMA 5-15R: 15A Each Unit |