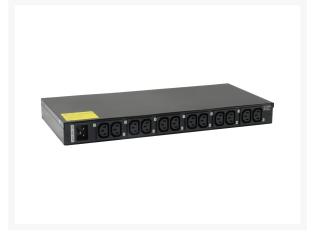

# **IPS-1201E 12-Outlet Intelligent Power Distribution**

#### **Description**

IPS-1201 series is a Power Distribution Unit (PDU) which fitted with multiple outputs designed to distribute electric power, It offers a real-time remote load monitoring of connected equipment and a individual outlet power control for remote power recycling, manage power-on or power-off sequencing of equipment.IPS-1201 series provide reliable power distribution coupled with remote power and environmental monitoring via network interface to view power, temperature and humidity levels via Web browser, and receive SNMP-based and email alerts whenconditions exceed defined thresholds. IPS-1201 series own the PIPS/POPS technology which delivers a more accurate level of data center power monitoring.