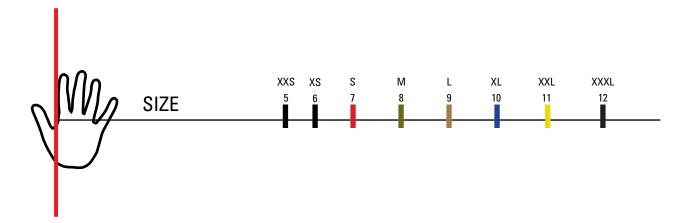

## **ORDOVA** GLOVE SIZING INFORMATION

Method #1

- Print this page containing the sizing gauge at 100%. Printer settings must be set to "fit to page".
- Place the side of your index finger next to the red line as shown below. The number closest to your hand will be the recommended glove size.