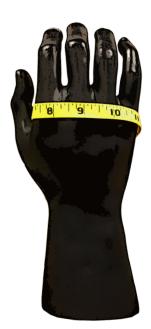

## Method #2

• Using a measuring tape, measure the circumference of your hand just below the knuckles. Refer to the chart below to determine your size.

| Measurement | Glove Size |
|-------------|------------|
| 5″          | XX-Small   |
| 6″          | X-Small    |
| 7″          | Small      |
| 8″          | Medium     |
| 9″          | Large      |
| 10″         | X-Large    |
| 11″         | XX-Large   |
| 12″         | XXX-Large  |