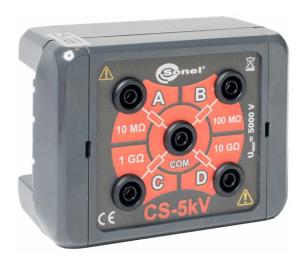

## **Features**

- Nominal resistance values: 10 MΩ, 100 MΩ, 1 GΩ, 10 GΩ.
- Fast verification of the correctness of insulation tester indications.
- High accuracy reference resistors.

## **Description**

The calibration box has been designed to verify indications of insulation resistance meters. The use of high-quality resistors with a very high degree of accuracy makes the CS-5kV an ideal tool for cooperation with devices with a test voltage of up to  $5 \, \text{kV}$  DC.

The box enables the measurement of four resistance values and their combination. The device utilizes 4 mm banana plugs.