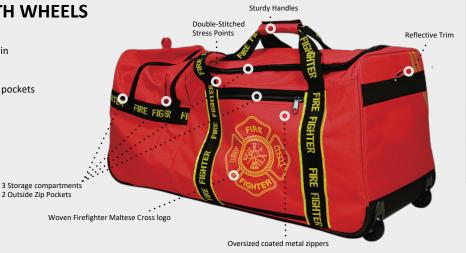

#### LARGE GEAR BAG WITH WHEELS

- 600 PVC-Coated High Density Polyester
- Shoulder strap with "Firefighter" woven in
- Reflective trim along bag straps
- Maltese cross logo
- Three compartments w/ two outside zip pockets
- Vented back panel
- Durable In-Line skate wheels
- · Bottom skid plate
- Huge 4.5 cu. ft of interior storage

Main Compartment: 18" x 17" x 16" Overall Dimensions: 29" x 17" x 16"

OK-6565001