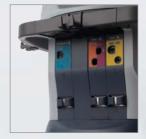

#### Custom made modality

Build the precise combination for your needs. The Vectra Neo has 4 module bays that accommodate the slide-in, plug-in-play module options: Channel 1-2 stim, Channel 1-2 stim/EMG, Channel 3-4 stim, Laser and Ultrasound.

#### Lead Wire Management

The innovative lead wire management system ensures access and organization around the full circumference of the unit. Applicators can be inserted into the right or left side for optimal positioning and easy connection