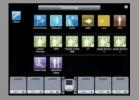

## You Demand evidence-based Treatment Options

A convenient, intuitive graphic interface promptly guides you to the treatment protocol

#### Clinical Protocol Setup™

Vectra Neo is simple to use thanks to the Clinical Protocol Setup (CPS), which leads you through the functions of the device and each therapy.

With the power of Vectra Neo, you have a comprehensive reference library providing extensive information on therapy, treatments and pathologies – all at your fingertips. By selecting a patient's indications, a list of appropriate protocols will appear. Not only will this aid in facilitating treatments that are tailored to the needs of each patient, it enables you to enhance your daily clinic efficiency. In addition, all of this is managed within the device or can be exported to a USB flash drive.

#### **Anatomical Library**

Vectra Neo offers a rich anatomical library that illustrates an array of pathologies, making it easier for you to communicate with patients about their condition and educate them on further treatment options both in and outside the practice.