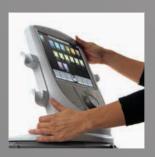

#### **Graphic User Interface**

Full-color, 10.4" LCD touchscreen displays commands, data and imagery in sharp, vivid detail including a gorgeous anatomical library of classic anatomy images and lifelike pathology renderings.

#### Screen Maneuverability

The screen swivels and tilts to a 90-degree range for enhanced patient viewing, privacy and maximized practitioner accessibility.