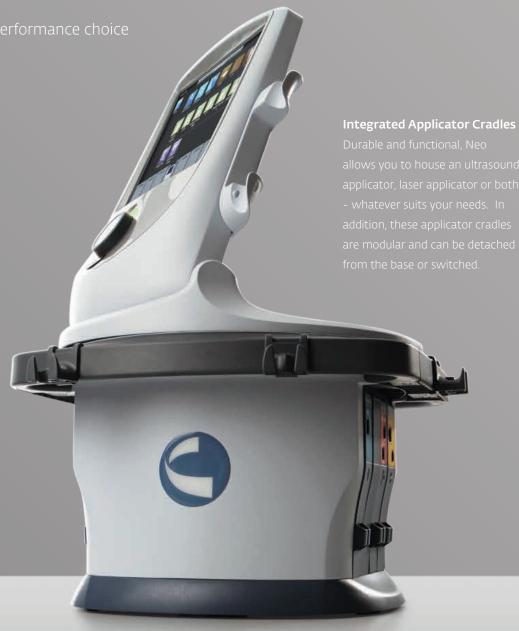

#### Custom made modality

Build the precise combination for your needs. The Vectra Neo has 4 module bays that accommodate the slide-in, plug-in-play module options: Channel 1-2 stim, Channel 1-2 stim/EMG, Channel 3-4 stim, Laser and Ultrasound.

#### Lead Wire Management

The innovative lead wire management system ensures access and organization around the full circumference of the unit. Applicators can be inserted into the right or left side for optimal positioning and easy connection

#### **Cart or Tabletop Configuration**

A completely modular setup allows you to choose among the components that best fit your practice; an ergonomic base unit, a cart with 4 module bays, and 5 available treatment options. The unit has an integrated base with discreet, strong handles for carrying. The high-quality cart is stable, height-adjustable, moves with ease, and includes three roomy storage drawers with sturdy pull tracks.