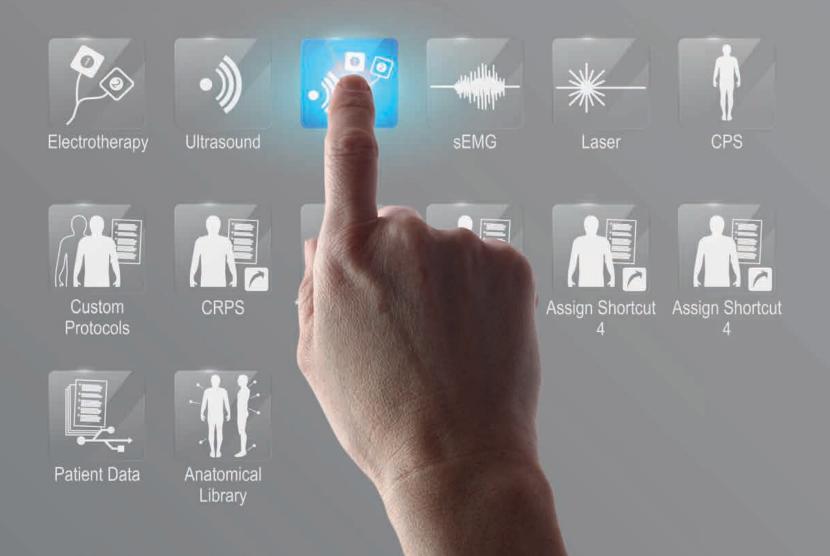

## You Demand evidence-based Treatment Options

A convenient, intuitive graphic interface promptly guides you to the treatment protocol

#### Clinical Protocol Setup™

Vectra Neo is simple to use thanks to the Clinical Protocol Setup (CPS), which leads you through the functions of the device and each therapy.

With the power of Vectra Neo, you have a comprehensive reference library providing extensive information on therapy, treatments and pathologies – all at your fingertips. By selecting a patient's indications, a list of appropriate protocols will appear. Not only will this aid in facilitating treatments that are tailored to the needs of each patient, it enables you to enhance your daily clinic efficiency. In addition, all of this is managed within the device or can be exported to a USB flash drive.

#### **Anatomical Library**

Vectra Neo offers a rich anatomical library that illustrates an array of pathologies, making it easier for you to communicate with patients about their condition and educate them on further treatment options both in and outside the practice.