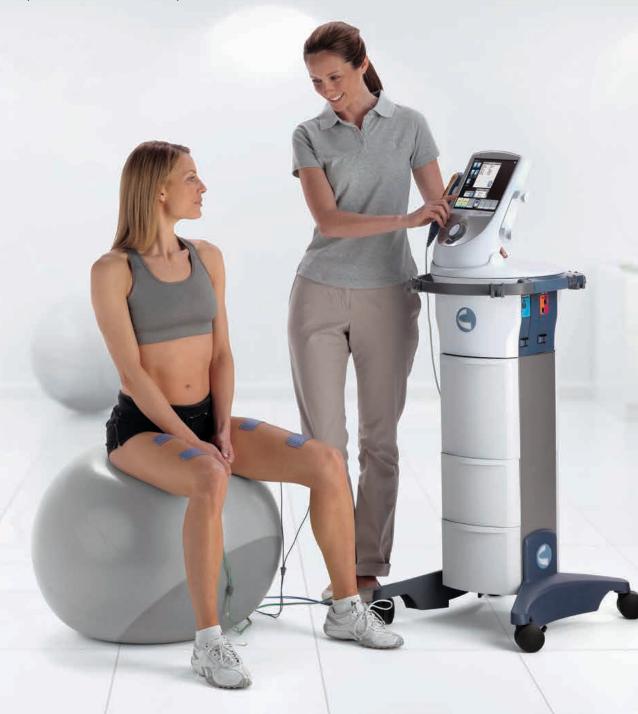

#### **Cart or Tabletop Configuration**

A completely modular setup allows you to choose among the components that best fit your practice; an ergonomic base unit, a cart with 4 module bays, and 5 available treatment options. The unit has an integrated base with discreet, strong handles for carrying. The high-quality cart is stable, height-adjustable, moves with ease, and includes three roomy storage drawers with sturdy pull tracks.

#### Precision at Your Finger tips

Vectra Neo seamlessly guides both experienced and new operators through comprehensive menus and treatment parameters with intuitive software and clear. concise instructions. The easy-to-use touchscreen launches the full spectrum of features all from the home screen, making navigation to treatments, reference sites, patient history quick and simple.