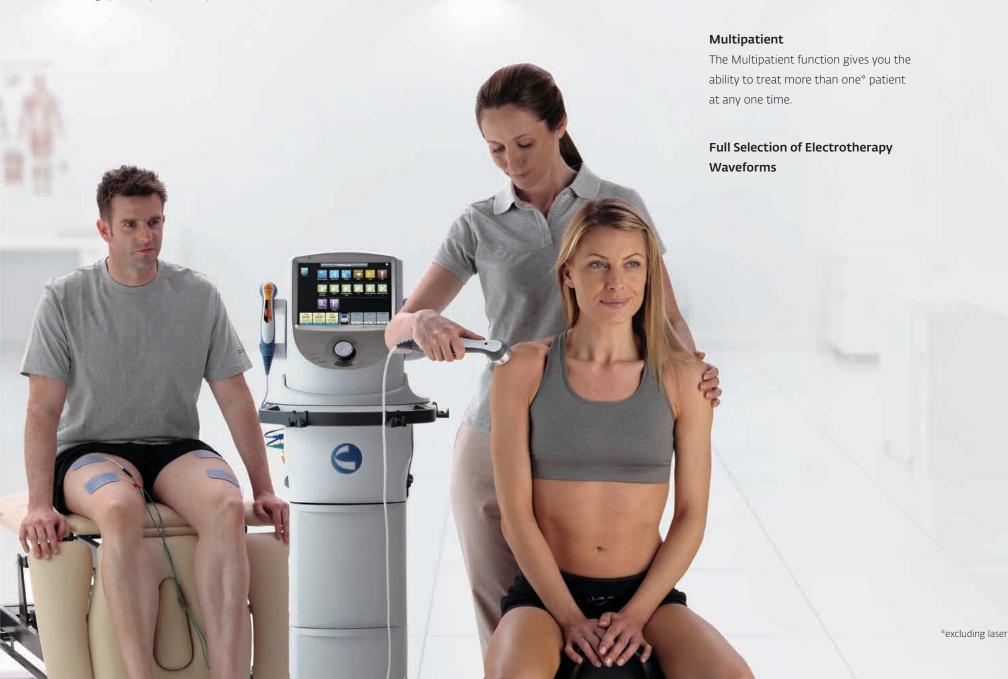

#### Custom made modality

Build the precise combination for your needs. The Vectra Neo has 4 module bays that accommodate the slide-in, plug-in-play module options: Channel 1-2 stim, Channel 1-2 stim/EMG, Channel 3-4 stim, Laser and Ultrasound.

#### Lead Wire Management

The innovative lead wire management system ensures access and organization around the full circumference of the unit. Applicators can be inserted into the right or left side for optimal positioning and easy connection