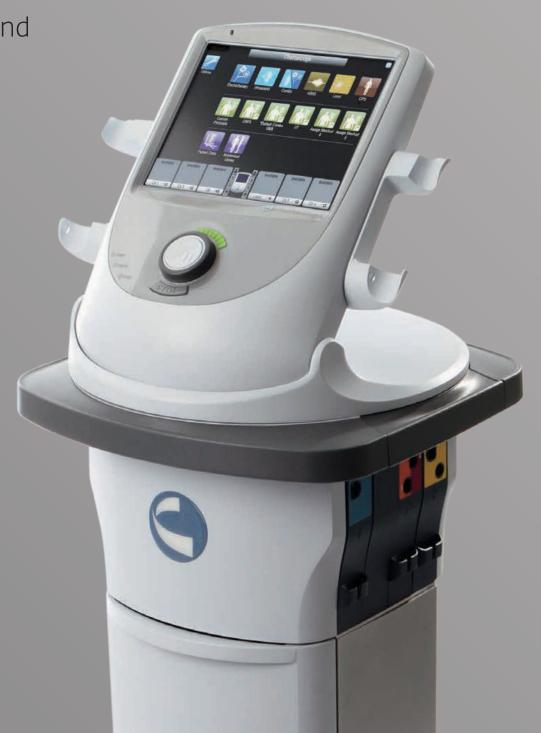

#### **Graphic User Interface**

Full-color, 10.4" LCD touchscreen displays commands, data and imagery in sharp, vivid detail including a gorgeous anatomical library of classic anatomy images and lifelike pathology renderings.

#### Lead Wire Management

The innovative lead wire management system ensures access and organization around the full circumference of the unit. Applicators can be inserted into the right or left side for optimal positioning and easy connection

#### Screen Maneuverability

The screen swivels and tilts to a 90-degree range for enhanced patient viewing, privacy and maximized practitioner accessibility.

#### **Cart or Tabletop Configuration**

A completely modular setup allows you to choose among the components that best fit your practice; an ergonomic base unit, a cart with 4 module bays, and 5 available treatment options. The unit has an integrated base with discreet, strong handles for carrying. The high-quality cart is stable, height-adjustable, moves with ease, and includes three roomy storage drawers with sturdy pull tracks.