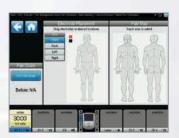

#### **Anatomical Library**

Vectra Neo offers a rich anatomical library that illustrates an array of pathologies, making it easier for you to communicate with patients about their condition and educate them on further treatment options both in and outside the practice.

#### **Electrode Placement Guide**

A comprehensive electrode placement guide with detailed descriptions and imagery.