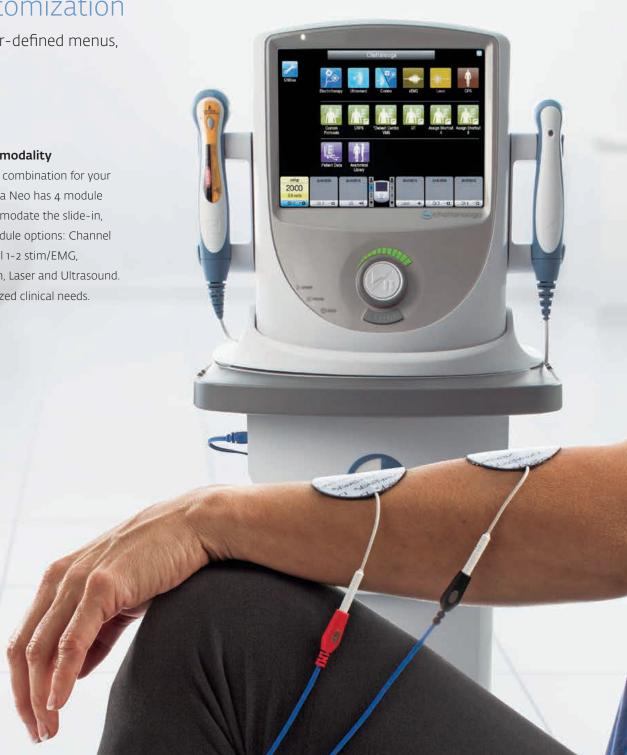

#### Custom made modality

Build the precise combination for your needs. The Vectra Neo has 4 module bays that accommodate the slide-in, plug-in-play module options: Channel 1-2 stim, Channel 1-2 stim/EMG, Channel 3-4 stim, Laser and Ultrasound.

#### **Graphic User Interface**

Full-color, 10.4" LCD touchscreen displays commands, data and imagery in sharp, vivid detail including a gorgeous anatomical library of classic anatomy images and lifelike pathology renderings.

#### Lead Wire Management

The innovative lead wire management system ensures access and organization around the full circumference of the unit. Applicators can be inserted into the right or left side for optimal positioning and easy connection

#### Screen Maneuverability

The screen swivels and tilts to a 90-degree range for enhanced patient viewing, privacy and maximized practitioner accessibility.

#### **Electrode Placement Guide**

A comprehensive electrode placement guide with detailed descriptions and imagery.