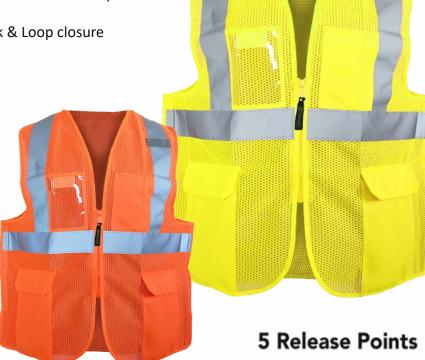

### MESH 5-PT. BREAK-AWAY VEST

- Polvester Mesh
- 2" Reflective tape
- Quick Release Zipper
- Mic Tab
- 6 Pockets:
- -1 Right chest ID badge holder with Hook & Loop closure
- -1 Left chest split for pen/tool
- -2 lower outside flap with Hook & Loop closure
- -2 lower inside
- 25 Washes
- Sizing: S-5X

#### **New Features:**

- Individually Sized (S-5X)
- Mic Tab
- Quick Release Zipper
- More pockets as mentioned above including ID pocket!