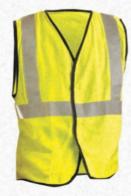

#### SOLID DUAL STRIPE

- Hook & Loop Closure
- Pockets: 1 Outer Lower Right
- Sizing: S-5X

#### LUX-SSFG/FR

3M Scotchlite