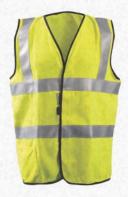

#### SOLID SINGLE STRIPE

- Hook & Loop Closure
- · Pockets: 1 Outer Lower Right
- Sizing: M-5X

#### LUX-SSG/FR