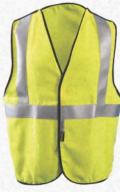

# **MODACRYLIC VESTS**

MODACRYLIC/ARAMID BLEND

# CAT 1 PROTECTION

### **MODACRYLIC FR**

Modacrylic, while being man-made, is inherently flame resistant. It doesn't melt or drip and will self-extinguish when the flame is removed. In addition, it is comfortable, resistant to abrasion and pilling, and holds its shape versus other fabrics.

Made of 100% ANSI 107 Modacrylic Aramid Blend. All of our vests are ANSI Class 2 compliant and tested to ASTM F1506 - Arc Rated. Our vests use durable 2" 3M™ Scotchlite™ Reflective Material - Silver Industrial Wash Flame Resistant Additional features include FR Thread and Flame Resistant binding. All vests withstand 50 Home / 30 Industrial washes.