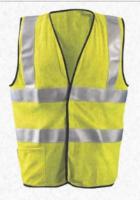

#### **MESH DUAL STRIPE**

- Hook & Loop Closure
- Pockets: 1 Outer Lower Right
- Sizing: M-5X

#### LUX-SSFGCFR