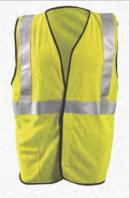

#### MESH SINGLE STRIPE

- Hook & Loop Closure
- Pockets: 1 Outer Lower Right
- Sizing: S-5X

#### LUX-SSGC/FR

3M Scotchlite