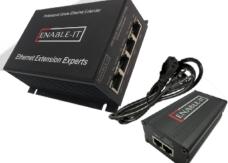

# 865 PRO GIGABIT POE EXTENDER KIT

The Enable-IT™ 865 PRO Gigabit Ethernet & PoE Extender kit.

These American-made EnableIT 865 PRO PoE Extenders use industry LAN standard RJ-45 (8-pin) connectors to make installing in most any environment very easy.

### Features:

- Delivers PoE up to 2,500ft / 762m away.
   7x times past the IEEE barrier of 328ft or 100m with PoE+ 56V 61W of power
- · Gigabit Ethernet full-duplex service
- · Complete plug and play devices
- Ideal for deploying PoE devices where you need saving thousands on install
- Complete kit does not require any additional equipment or converters.
   Includes an Enable-IT 360 PoE+ 56V 61W Gigabit PoE Injector.
- External LED's for Power and LAN activity.