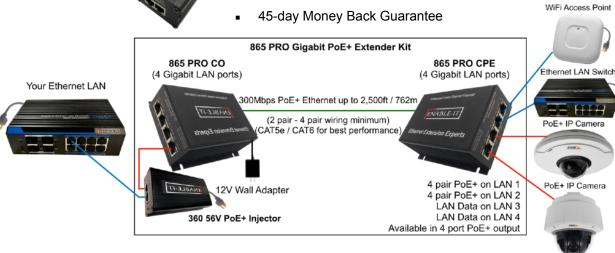

Leverage existing or new wiring that is contiguous all the way up to 2,500ft (762m) encrypted and secure, effectively saving you thousands in labor, administration, and security.

Put your PoE device where you need to and not where you are limited to. Ideal for installing PoE cameras or WiFi Access Points quickly.

The 865 PRO can be used with a custom 400W PoE Injector to reach over 4,000ft and deliver more than 30W of PoE power.

## **HIGHLIGHTS**

- CPE units can be modified to support and power up to 4 PoE devices (2 ports PoE output default)
- Network equipment independence transparent to LAN protocols
- Professional Business Grade, Solid reliability
- Limited Lifetime Manufacturer Warranty
- Optional 4 year Next Business Day Advanced Replacement for about \$2 per month
- Low cost Flat Rate Ground / 2nd Day / Overnight Shipping

### Features:

- Delivers PoE up to 2,500ft / 762m away.
   7x times past the IEEE barrier of 328ft or 100m with PoE+ 56V 61W of power
- · Gigabit Ethernet full-duplex service
- · Complete plug and play devices
- Ideal for deploying PoE devices where you need saving thousands on install
- Complete kit does not require any additional equipment or converters.
   Includes an Enable-IT 360 PoE+ 56V 61W Gigabit PoE Injector.
- External LED's for Power and LAN activity.