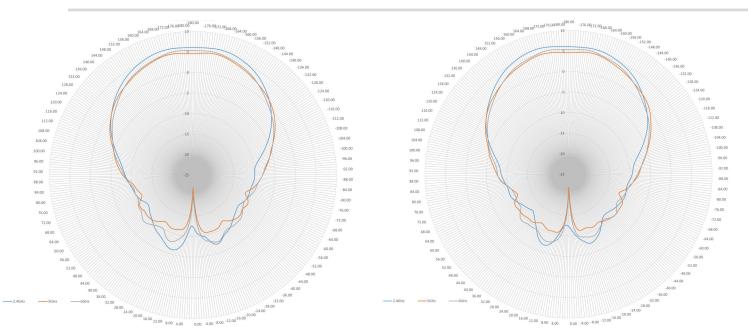

larization: Vertical

Horizontal Beamwidth: 70°/70°/70° Vertical Beamwidth: 70°/70°/70° VSWR:  $\leq$ 1.5:1, max 2.0 Isolation: >30 dB Impedance: 50  $\Omega$ 

Lightning Protection: None Max Input Power: 50 W per port





# **MECHANICAL SPECIFICATIONS**

Dimensions: 11.81"x 11.81"x 2.36"

(300x300x60mm) Weight: 1.5 lb (0.68 kg)

Installation: Flush Mount to Wall or Articulating Mount

(included)

Radome Material: ABS Connector: N-Style Number of Leads: 8 Cable Length: 36" (910mm)

Cable Length: 36" (910mm Cable Type: ATS-200



### **ENVIRONMENTAL SPECIFICATIONS**

Installation Environment: Indoor/Outdoor

Operating Temperature: -40 to 158°F (-40 to 70°C)

Wind Velocity: 134 mph (216 km/h)

IP Rating: IP66

#### WARRANTY

2 Year Limited Warranty



### **HORIZONTAL**

#### **VERTICAL**