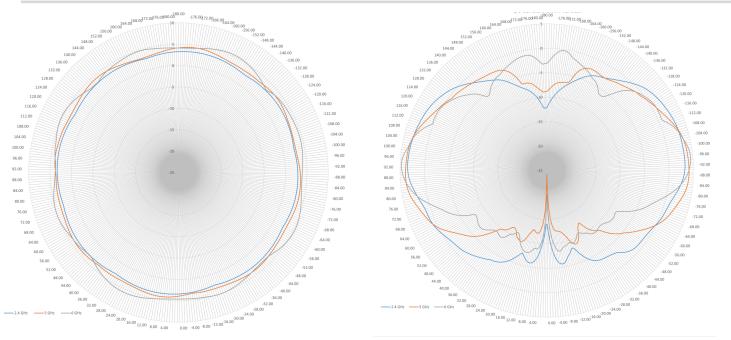

### **ELECTRICAL SPECIFICATIONS**

Frequency Range: 2.4-2.48/5.1-5.85/6-7.125 GHz

Gain: 4/6/6 dBi Polarization: Vertical Horizontal Beamwidth: 360° Vertical Beamwidth: 105°/75°/75° VSWR: <2.0:1 Isolation: >20 dB Impedance: 50 Ω

## **HORIZONTAL**

#### **VERTICAL**