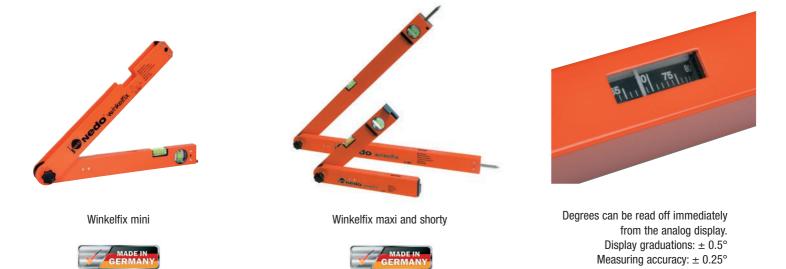

## **Nedo Winkelfix**

With the Nedo Winkelfix, measurements of angles are performed quickly, precisely and with the utmost ease.

Simply place the Nedo **Winkelfix** in position and the angle can be rapidly read off from the analog display. Two integral spirit levels ensure true horizontal and vertical positioning. Thanks to its reliability, sturdiness and convenience, the Nedo **Winkelfix** has proven its value to the building trade over and over again. You too will find measuring angles easier with one of our three Winkelfix models! All Nedo Winkelfix models are supplied with a case as a standard.

## **Nedo Winkelfix**

|  | RefNo.             | Shank length | Graduations | Measuring range | Compass points | Weight            |
|--|--------------------|--------------|-------------|-----------------|----------------|-------------------|
|  | 500 101-185 shorty | 12" / 305 mm | degrees     | 0 to 180°       | no             | 1.5 lbs. / 0.7 kg |
|  | 450 111-185 mini   | 17" / 430 mm | degrees     | 0 to 180°       | no             | 2.0 lbs. / 0.9 kg |
|  | 500 111-185 maxi   | 23" / 600 mm | degrees     | 0 to 180°       | yes            | 2.6 lbs / 1.4 kg  |