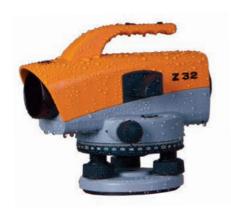

## **Nedo Engineers' Levels Z-Series**

Nedo **Z-Series levels** are premium engineers' levels that meet the most exacting demands. All Nedo **Z-Series levels** have an especially large aperture to provide plenty of light-gathering power, a rugged, air-damped compensator and a jet-water proof metal housing conforming to protection class IP X6. Perfect for extreme conditions like dust and rain.

## Features:

- Automatic engineers' level with 32x magnification
- Bright optics with large objective aperture: 36 mm
- Sturdy, reliable air-damped compensator
- Sturdy metal housing
- Jet water and dust proof; IP X6
- High-contrast image
- Inspection record
- Comes with plumb bob, adjusting pin and robust case

|                                | Z32                |
|--------------------------------|--------------------|
| RefNo.                         | 460 758-185        |
| Magnification                  | 32x                |
| Clear objective aperture       | 36 mm              |
| Minimum focusing distance      | 25.6" / 0.65 m     |
| Stadia constant                | 100                |
| Compensator range              | ± 15'              |
| Compensator setting accuracy   | ± 0.3"             |
| Horizontal circle              | 360°               |
| Sensitivity of circular bubble | 8'/0.08" / 8'/2 mm |
| Accuracy 1 km Double run       | ± 1.0 mm           |
| leveling standard Deviation    |                    |
| Protection class               | IP X6              |
| Weight                         | 3.8 lbs. / 1.75 kg |
| Connecting thread              | 5/8" x 11          |