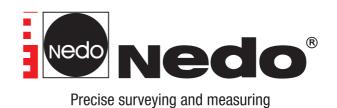

## **Nedo Engineers' Levels Z-Series**

Nedo **Z-Series levels** are premium engineers' levels that meet the most exacting demands. All Nedo **Z-Series levels** have an especially large aperture to provide plenty of light-gathering power, a rugged, air-damped compensator and a jet-water proof metal housing conforming to protection class IP X6. Perfect for extreme conditions like dust and rain.

## Features:

- Automatic engineers' level with 32x magnification
- Bright optics with large objective aperture: 36 mm
- Sturdy, reliable air-damped compensator
- Sturdy metal housing
- Jet water and dust proof; IP X6
- High-contrast image
- Inspection record
- Comes with plumb bob, adjusting pin and robust case

|                                | Z32                |
|--------------------------------|--------------------|
| RefNo.                         | 460 758-185        |
| Magnification                  | 32x                |
| Clear objective aperture       | 36 mm              |
| Minimum focusing distance      | 25.6" / 0.65 m     |
| Stadia constant                | 100                |
| Compensator range              | ± 15'              |
| Compensator setting accuracy   | ± 0.3"             |
| Horizontal circle              | 360°               |
| Sensitivity of circular bubble | 8'/0.08" / 8'/2 mm |
| Accuracy 1 km Double run       | ± 1.0 mm           |
| leveling standard Deviation    |                    |
| Protection class               | IP X6              |
| Weight                         | 3.8 lbs. / 1.75 kg |
| Connecting thread              | 5/8" x 11          |