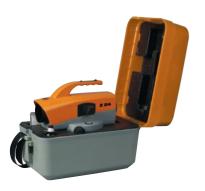

## **Nedo Builders' Levels F-Series**

Strong optics, rugged design and reliable

Scope of delivery: Carrying case, lens cover, plumb bob, allen key, adjusting pin

## Features:

- Automatic engineers' level with 32x magnification
- Bright optics with large objective aperture: 36 mm
- Sturdy, reliable air-damped compensator
- Sturdy metal housing
- Jet water and dust proof; IP X6
- High-contrast image
- Inspection record
- Comes with plumb bob, adjusting pin and robust case