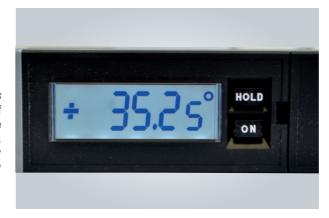

## Winkeltronic

Degrees can be read off immediately from the illuminated digital display. Display graduations: ± 0.05° Measuring accuracy: ± 0.1°

Errors and omissions excepted

Precise surveying and measuring