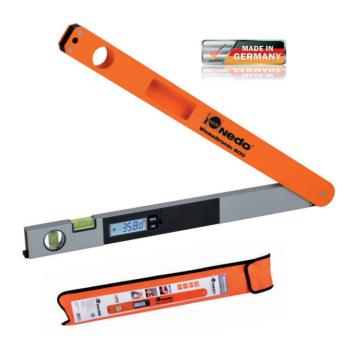

# **Nedo Winkeltronic**

The premium digital angle measuring tool for exact measuring and transferring of angles. Accuracy of  $\pm$  0.1°. Extremely robust and reliable.

#### **Features:**

- Accuracy: ± 0.1°
- Hold function keeps a value on the display
- Zero adjustment at any shank angle
- Illuminated display
- Integrated horizontal and vertical spirit levels
- Power supply: 4 x 1.5 V (AA) batteries or 4 x 1.2 V rechargeable batteries
- Automatic switch-off after 3 minutes of non-use
- Supplied with case as a standard

## **Nedo Winkeltronic**

| RefNo.      | Shank length     | Resolution | Measuring range | Weight            |
|-------------|------------------|------------|-----------------|-------------------|
| 405 316-185 | 23 5/8" / 600 mm | 0.05°      | 0° to 355°      | 2.9 lbs. / 1.5 kg |