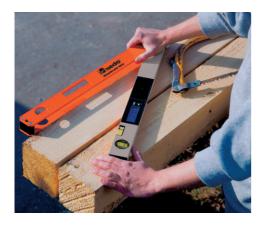

## Winkeltronic

Degrees can be read off immediately from the illuminated digital display. Display graduations: ± 0.05° Measuring accuracy: ± 0.1°

Errors and omissions excepted

Precise surveying and measuring