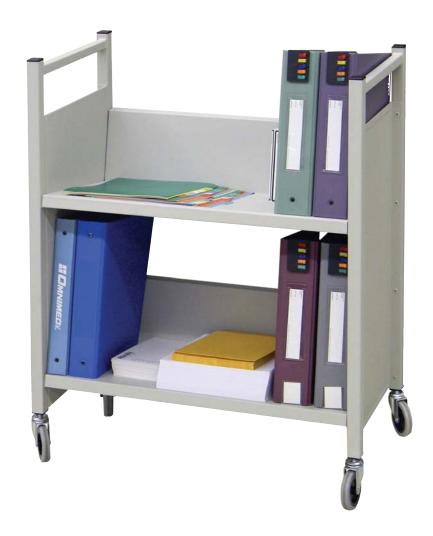

## **Cubbie Cart - #260500**

Omnimed medical carts Let you carry your files, books, boxes, records, and charts from room to room are constructed of welded, heavy gauge steel that is powder coated for a durable finish. Its easy grab handles, compact size and smooth glide rubber casters make it the ideal small mobile cart. It has two tilted shelves that keep contents securely in the cart during transport and unobtrusive mobile storage solution. This cart has a 5 year warranty.

- Durable powder coated heavy gauge steel
- Easy grab handles
- Four 3"smooth glide rubber casters
- Two tilted shelves to secure contents
- Measures 35<sup>1</sup>/<sub>4</sub>"H by 26"W by 14"D
- Color: Light Grey
- 5 Year Warranty Included