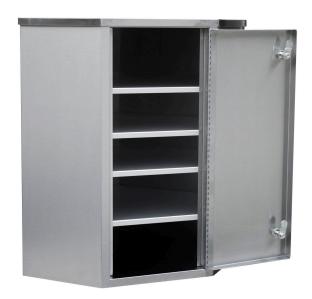

## **Corner Narcotic Cabinet #181765**

Constructed of durable, heavy duty stainless steel and meet schedule 2 drug storage requirements. These cabinets are designed to use room space efficiently and still offer ample storage capacity with four adjustable aluminum shelves and a large cabinet interior. The ambi top of the cabinet lifts so that the unit can be flipped to accommodate left or right door access. The strong piano hinged door and double wafer locks with heavy gauge locking cams keep contents secure. Three keys are included for each of the locks. Cabinets have pre-drilled holes that are reinforced with stainless steel mounting discs for wall attachment. These units are warranted for life & include a 1 year on the locks.

- Stainless steel single door corner cabinet with 4 shelves
- Double wafer lock security 3 keys/lock included
- Ambi top for left/right outer door access
- Pre-drilled holes reinforced with stainless steel mounting discs
- Measures 24"H by 22.8"W by 15.6"D
- Unit Has lifetime Warranty (1 Year On Locks)