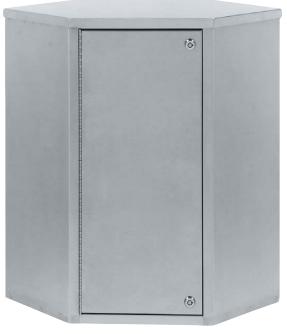

## **Corner Narcotic Cabinet #181765**

Constructed of durable, heavy duty stainless steel and meet schedule 2 drug storage requirements. These cabinets are designed to use room space efficiently and still offer ample storage capacity with four adjustable aluminum shelves and a large cabinet interior. The ambi top of the cabinet lifts so that the unit can be flipped to accommodate left or right door access. The strong piano hinged door and double wafer locks with heavy gauge locking cams keep contents secure. Three keys are included for each of the locks. Cabinets have pre-drilled holes that are reinforced with stainless steel mounting discs for wall attachment. These units are warranted for life & include a 1 year on the locks.

- Stainless steel single door corner cabinet with 4 shelves
- Double wafer lock security 3 keys/lock included
- Ambi top for left/right outer door access
- Pre-drilled holes reinforced with stainless steel mounting discs
- Measures 24"H by 22.8"W by 15.6"D
- Unit Has lifetime Warranty (1 Year On Locks)