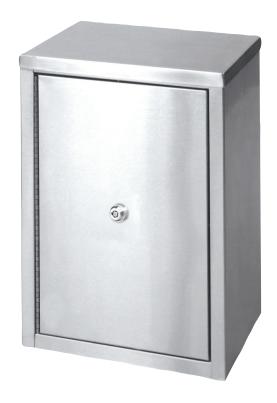

## **Double Door Narcotic Cabinet - #181651**

Constructed of heavy duty steel and meets schedule 2 drug storage requirements. Strong piano hinged door and a two door dual locking system to ensure content security. The outside door has a triple bolt wafer lock which opens to a second door secured by a flat key lock with a heavy gauge locking cam. Three extra keys are include for each lock. The ambi top of the cabinet lifts so that the unit can be flipped to accommodate left or right door access. These units are warranted for life & include 1 year on the locks.

- Stainless steel double door cabinet with 2 shelves
- Triple bolt wafer and flat key lock security 3 keys/lock included
- Ambi top for left/right outer door access
- Pre-drilled holes reinforced with stainless steel mounting discs
- Measures 15"H by 11"W by 8"D
- Unit Has lifetime Warranty (1 Year On Locks)