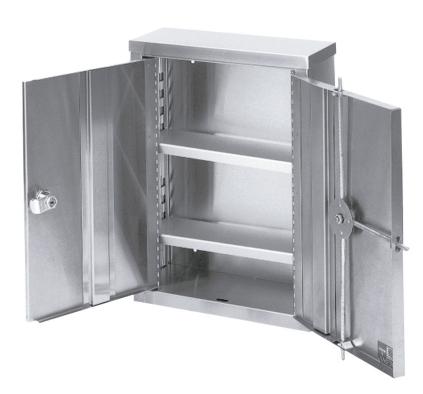

## **Double Door Narcotic Cabinet - #181651**

Constructed of heavy duty steel and meets schedule 2 drug storage requirements. Strong piano hinged door and a two door dual locking system to ensure content security. The outside door has a triple bolt wafer lock which opens to a second door secured by a flat key lock with a heavy gauge locking cam. Three extra keys are include for each lock. The ambi top of the cabinet lifts so that the unit can be flipped to accommodate left or right door access. These units are warranted for life & include 1 year on the locks.

- Stainless steel double door cabinet with 2 shelves
- Triple bolt wafer and flat key lock security 3 keys/lock included
- Ambi top for left/right outer door access
- Pre-drilled holes reinforced with stainless steel mounting discs
- Measures 15"H by 11"W by 8"D
- Unit Has lifetime Warranty (1 Year On Locks)