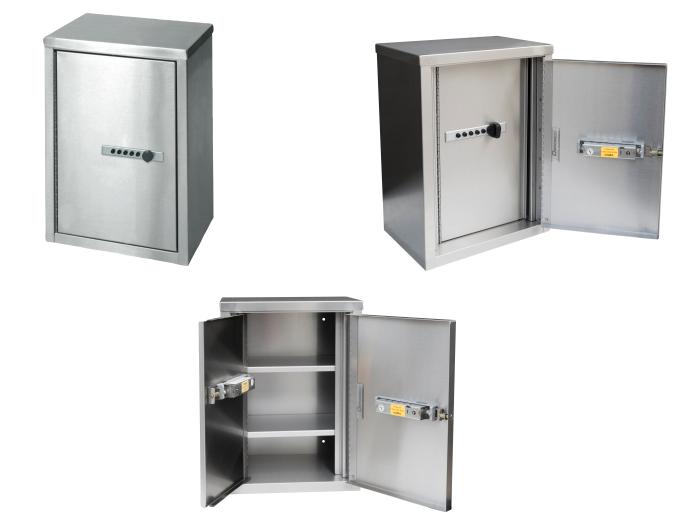

## Double Door Narcotic Cabinet with Combination Lock #181650

Constructed of heavy duty steel and meets schedule 2 drug storage requirements. Strong piano hinged door and a two door dual locking system to ensure content security. The outside door has a (Non Electrical) Push Lock which opens to a second door secured by a second push lock with a heavy gauge locking cam. The ambit top of the cabinet lifts so that the unit can be flipped to accommodate left or right door access. These units are warranted for life & include 1 year on the locks.

- Stainless steel double door cabinet with 2 shelves
- Push Lock
- Ambi top for left/right outer door access
- Pre-drilled holes reinforced with stainless steel mounting discs
- Measures 15"H by 11"W by 8"D
- Unit Has lifetime Warranty (1 Year On Locks)