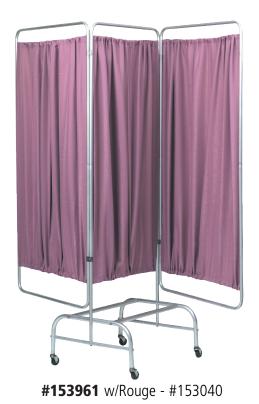

## **3-Section King Size Screen Frame** with casters #153961

3 Section Mobile King Screens are made of a durable, lightweight and easy to clean anodized aluminum. These screens are secured to a heavy duty cross linked U shaped base on four 2 inch casters for easy mobility and increased stability. The 3 sections of the screen are attached to each other by a riveted hinge which allows the frame to smoothly fold and unfold as needed. Privacy screen panels, either in economical vinyl or attractive designer fabrics are needed to complete the screen. Two panels are required for each section and are secured by top and bottom snap in rods. Panels are discounted when purchased with the screen. King screens are the largest of the Omnimed privacy screens and are ideal for areas where maximum privacy is a must.

## **Features:**

- Frame utilizes casters for quiet and effortless mobility
- Three sections measures 73¾"H x 96"W
- Requires two vinyl or fabric panels per section
- 5 year warranty on Frames
- 90 Days on Screen Panels