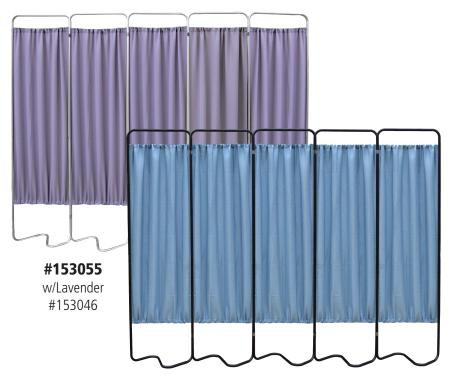

## Beamatic<sup>™</sup> Screen Frame #153055 - #153055B

The 5 sections of the screen are attached to each other by a riveted hinge which allows the frame to smoothly fold and unfold as needed. The S-shaped base of each screen section on the frame also increases stability for use in busy environments. Privacy screen panels, either in economical vinyl or attractive designer fabrics are needed to complete the screen. One panel is required for each section and is secured by top and bottom snap in rods. Panels are discounted when purchased with the screen.

## **Features:**

- Available in 2, 3, 4 or 5 section models
- Five sections measures 68"H x 91"W
- Requires one vinyl or fabric panel per section
- Anodized aluminum construction provides a light weight and durable solution eliminating the possibility of paint chipping and rust
- 5 year warranty on Frames
- 90 Days on Screen Panels