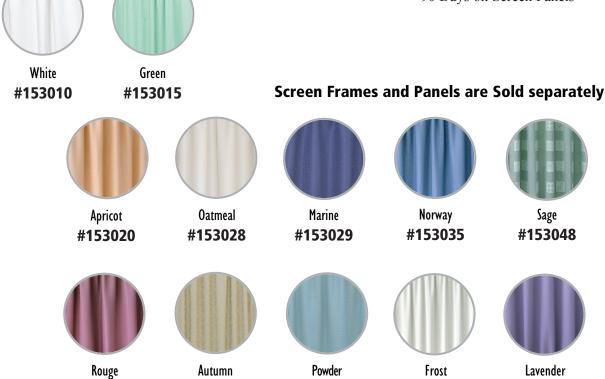

## Beamatic<sup>™</sup> Screen Frame #153054 - #153054B

The 4 sections of the screen are attached to each other by a riveted hinge which allows the frame to smoothly fold and unfold as needed. The S-shaped base of each screen section on the frame also increases stability for use in busy environments. Privacy screen panels, either in economical vinyl or attractive designer fabrics are needed to complete the screen. One panel is required for each section and is secured by top and bottom snap in rods. Panels are discounted when purchased with the screen.

#153046

- 5 year warranty on Frames
- 90 Days on Screen Panels

#153044

#153042

#153040

#153045