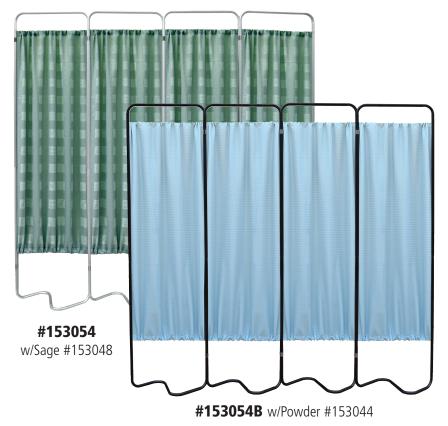

## Beamatic<sup>™</sup> Screen Frame #153054 - #153054B

The 4 sections of the screen are attached to each other by a riveted hinge which allows the frame to smoothly fold and unfold as needed. The S-shaped base of each screen section on the frame also increases stability for use in busy environments. Privacy screen panels, either in economical vinyl or attractive designer fabrics are needed to complete the screen. One panel is required for each section and is secured by top and bottom snap in rods. Panels are discounted when purchased with the screen.

## **Features:**

- Available in 2, 3, 4 or 5 section models
- Four sections measures 68"H x 73"W
- Requires one vinyl or fabric panel per section
- Anodized aluminum construction provides a lightweight and durable solution eliminating the possibility of paint chipping and rust