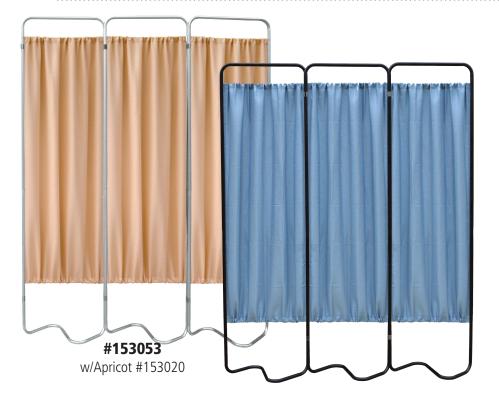

## Beamatic<sup>™</sup> Screen Frame #153053 - #153053B

The 3 sections of the screen are attached to each other by a riveted hinge which allows the frame to smoothly fold and unfold as needed. The S-shaped base of each screen section on the frame also increases stability for use in busy environments. Privacy screen panels, either in economical vinyl or attractive designer fabrics are needed to complete the screen. One panel is required for each section and is secured by top and bottom snap in rods.

## **Features:**

- Available in 2, 3, 4 or 5 section models
- Three sections measures 68"H x 55"W
- Requires one vinyl or fabric panel per section
- Anodized aluminum construction provides a lightweight and durable solution eliminating the possibility of paint chipping and rust
- 5 year warranty on Frames
- 90 Days on Screen Panels