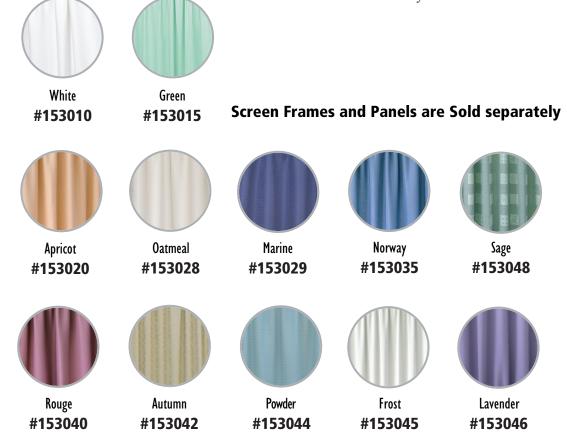

## Beamatic<sup>™</sup> Screen Frame #153053 - #153053B

The 3 sections of the screen are attached to each other by a riveted hinge which allows the frame to smoothly fold and unfold as needed. The S-shaped base of each screen section on the frame also increases stability for use in busy environments. Privacy screen panels, either in economical vinyl or attractive designer fabrics are needed to complete the screen. One panel is required for each section and is secured by top and bottom snap in rods.