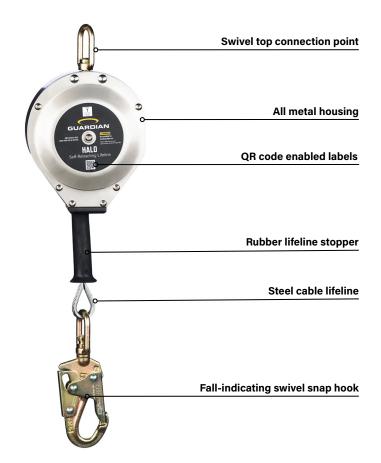

#### **Swivel top connection point**

Swivels 360 degrees to ensure the device remains in the best orientation during use and also helps prevent lifeline snagging or tangling. Double locking carabiner included.

#### All metal housing

Super lightweight & durable for long lasting use in the toughest applications

#### QR code enabled labels

Easy access to product information

#### **Rubber lifeline stopper**

Doubles as a convenient hand-grip

#### Steel cable lifeline

Resists cuts and abrasions

#### Fall-indicating swivel snap hook

Shows if SRL has been exposed to an impact