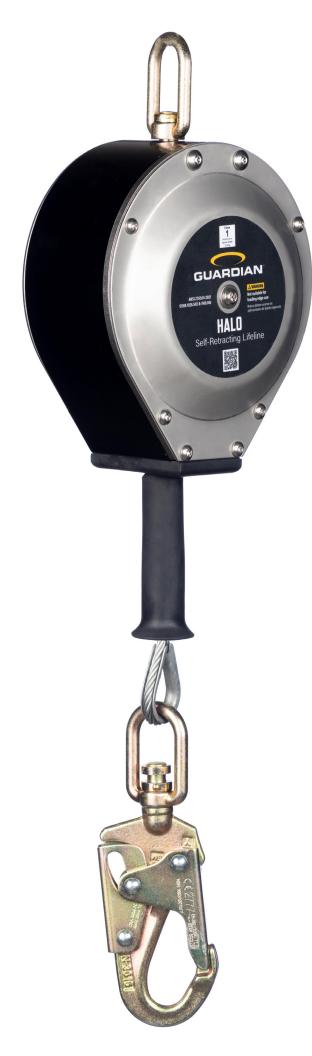

# HALO **CABLE SRL**

Self-Retracting Lifeline

The Halo Cable SRL is part of the Guardian's strongest lineup of SRLs in the industry. It has been part of the Guardian catalog for years, and for good reason. This Class 1 SRL has earned the trust of workers across North America and offers everything needed from an overhead cable SRL. Built to last, the Halo Cable SRL stands apart from the competition.

# HALO CABLE SRL

Self-Retracting Lifeline